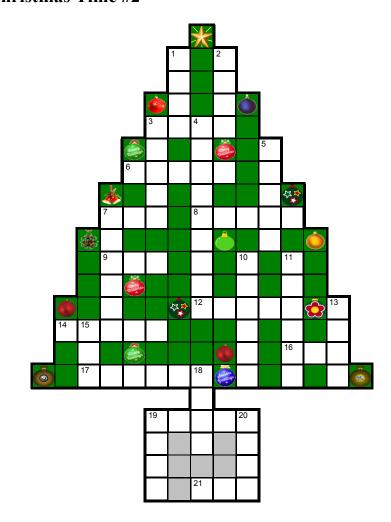

## **Christmas Time #2**

## Across

- 3 Present (4)
- **6** The reason for the season (5)
- 7 Travelers' hotel (3)
- **8** Words to a bride and groom (5)
- 9 Leafy decoration(3)
- 12 Santa's helpers (5)
- **14** Break \_\_\_\_\_(5)
- **16** Pecan \_\_\_\_(3)
- 17 Manger animal (6)
- 19 Decoration aquisitions (5)
- 21 A traditional Christmas tree (3)

## Down

- 1 Wise men (4)
- 2 What's left (4)
- 3 Christmas tree color (5)
- 4 A commonly regifted gift (9)
- 5 Traditional Christmas fare (5)
- 7 Make beautiful decorations until they melt (6)
- 10 From the Highest (6)
- 11 Mary's husband (6)
- 13 Yuletide (4)

- 15 Blushing shade (3)
- 18 Time for eggnog (4)
- 19 Coast on snow (4)
- 20 Celestial object (4)